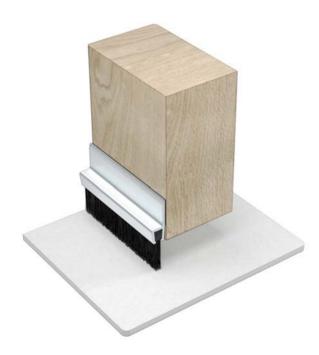

## Description

Medium duty brush seals, suitable for numerous installation and door types. Suitable for sealing garage doors as per AS3959 Bushfire standard.

## Key benefits

Can be used with any threshold plate.

## Fixing method

Heavy duty self-adhesive tape and supplied screw pack.