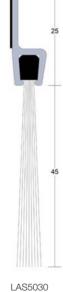

### Gap sizes

LAS5010: 10mm/13mm. LAS5015: 13mm/19mm. LAS5020: 19mm/25mm. LAS5025: 25mm/35mm. LAS5030: 35mm/45mm.

#### Finishes

Silver anodised aluminium with black brush filaments.

LAS5025