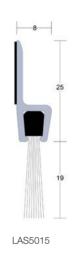

### Gap sizes

LAS5010: 10mm/13mm. LAS5015: 13mm/19mm. LAS5020: 19mm/25mm. LAS5025: 25mm/35mm. LAS5030: 35mm/45mm.