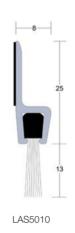

### Gap sizes

LAS5010: 10mm/13mm. LAS5015: 13mm/19mm. LAS5020: 19mm/25mm. LAS5025: 25mm/35mm. LAS5030: 35mm/45mm.