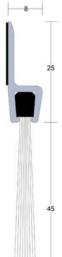

### Gap sizes

LAS5010: 10mm/13mm. LAS5015: 13mm/19mm. LAS5020: 19mm/25mm. LAS5025: 25mm/35mm. LAS5030: 35mm/45mm.

#### Finishes

Silver anodised aluminium with black brush filaments.

LAS5025