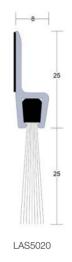

### Gap sizes

LAS5010: 10mm/13mm. LAS5015: 13mm/19mm. LAS5020: 19mm/25mm. LAS5025: 25mm/35mm. LAS5030: 35mm/45mm.